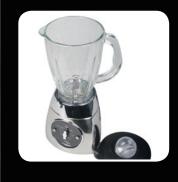

## 246-033 BLENDER WITH GLASSJAR

- Blends, mixes and mashes fast and efficiently ideal for milkshakes, soup, sauce etc.
- 2 speed settings and pulse control
- Max. capacity: 1.5 ltr.

- Built-in safety switch
- Stainless steel blade
- Easy to assemble and separate all non-electrical parts can be machine-washed